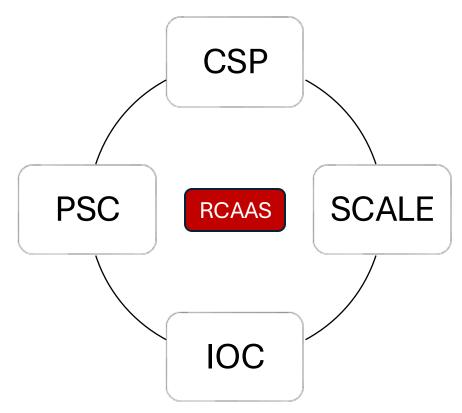

## College Support Program (CSP)

- 1 of the 4 units **Rutgers Center for Adult Autism Services (RCAAS)**
- 100 Dudley Road, New Brunswick, NJ 08901 (Cook/Douglass Campus)